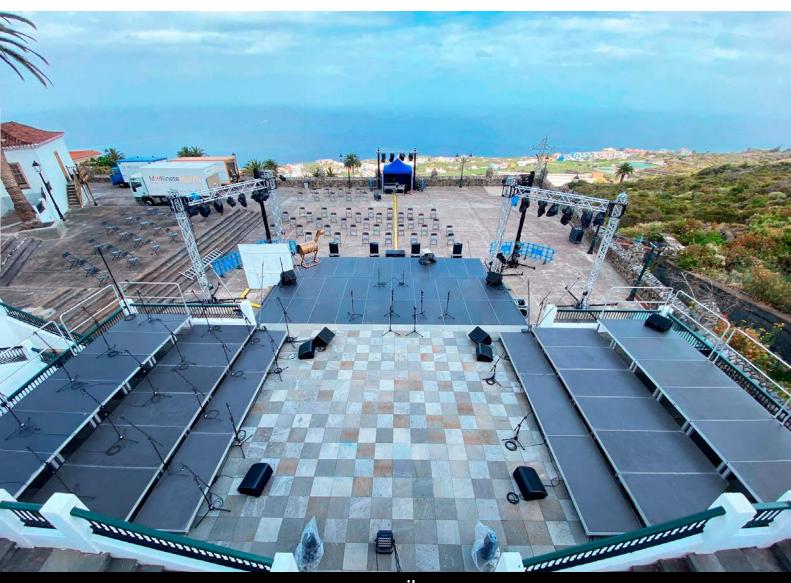

By using a GUIL professional stage system, each town can make set-ups with different specifications so that they can cater for whatever event the local community needs them for, from small stage set-ups or large stages for the most demanding event.

GUIL stage platforms offer the best solution for any kind of event and above all the highest level of health and safety compliance shown by our independent certificates.