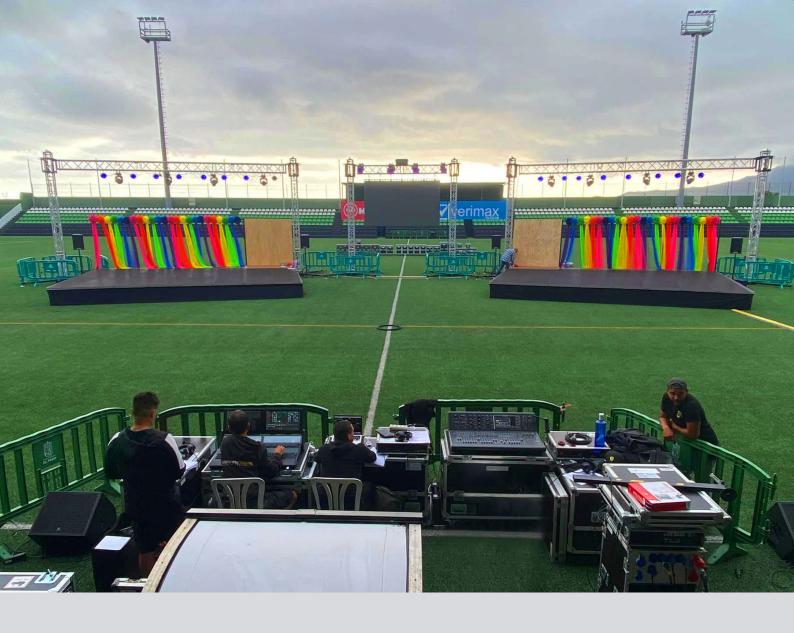

By using a GUIL professional stage system, each town can make set-ups with different specifications so that they can cater for whatever event the local community needs them for, from small stage set-ups or large stages for the most demanding event.

GUIL stage platforms offer the best solution for any kind of event and above all the highest level of health and safety compliance shown by our independent certificates.