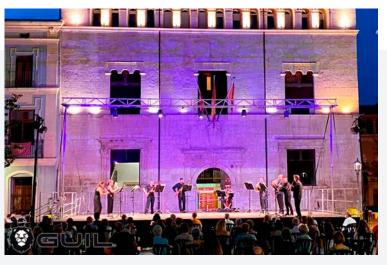

By using a GUIL professional stage system, each town can make set-ups with different specifications so that they can cater for whatever event the local community needs them for, from small stage set-ups or large stages for the most demanding event.

GUIL stage platforms offer the best solution for any kind of event and above all the highest level of health and safety compliance shown by our independent certificates.