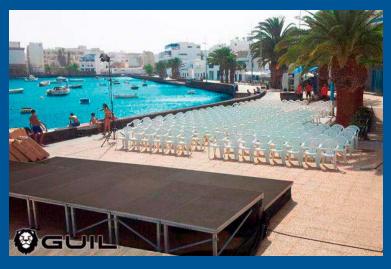

Safety rails for the perimeter of the stage Ref. TMQ (reinforced aluminium). 2m, 1m and 0.5 m lengths.

Ramps: Set of various components to create ramps using GUIL Platforms. Ref. RMP

Seats: Convert your platforms into a grandstand or tiered seating. Ref. A-1/G