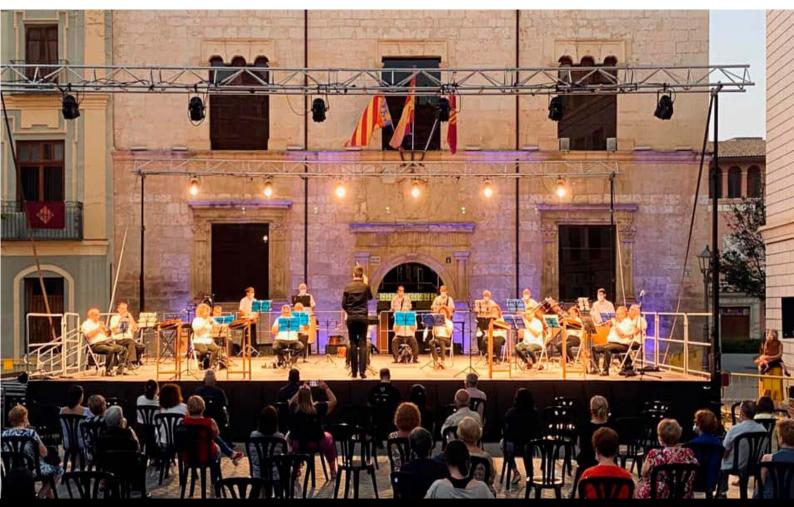

## STAGE FOR TOWN HALLS AND COUNCIL EVENTS

All local councils need a stage system with specific characteristics, but it is very important for such official purposes that the stage be fully certified and as versatile as possible.

Our platforms and accessories meet both these requirements: All the components used in setting up a stage have the relevant certificates and have been specially designed to adapt to any space where the set-up will be located.