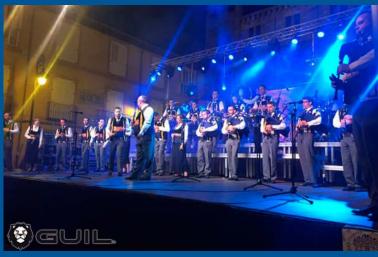

By using a GUIL professional stage system, each town can make set-ups with different specifications so that they can cater for whatever event the local community needs them for, from small stage set-ups or large stages for the most demanding event.

GUIL stage platforms offer the best solution for any kind of event and above all the highest level of health and safety compliance shown by our independent certificates.